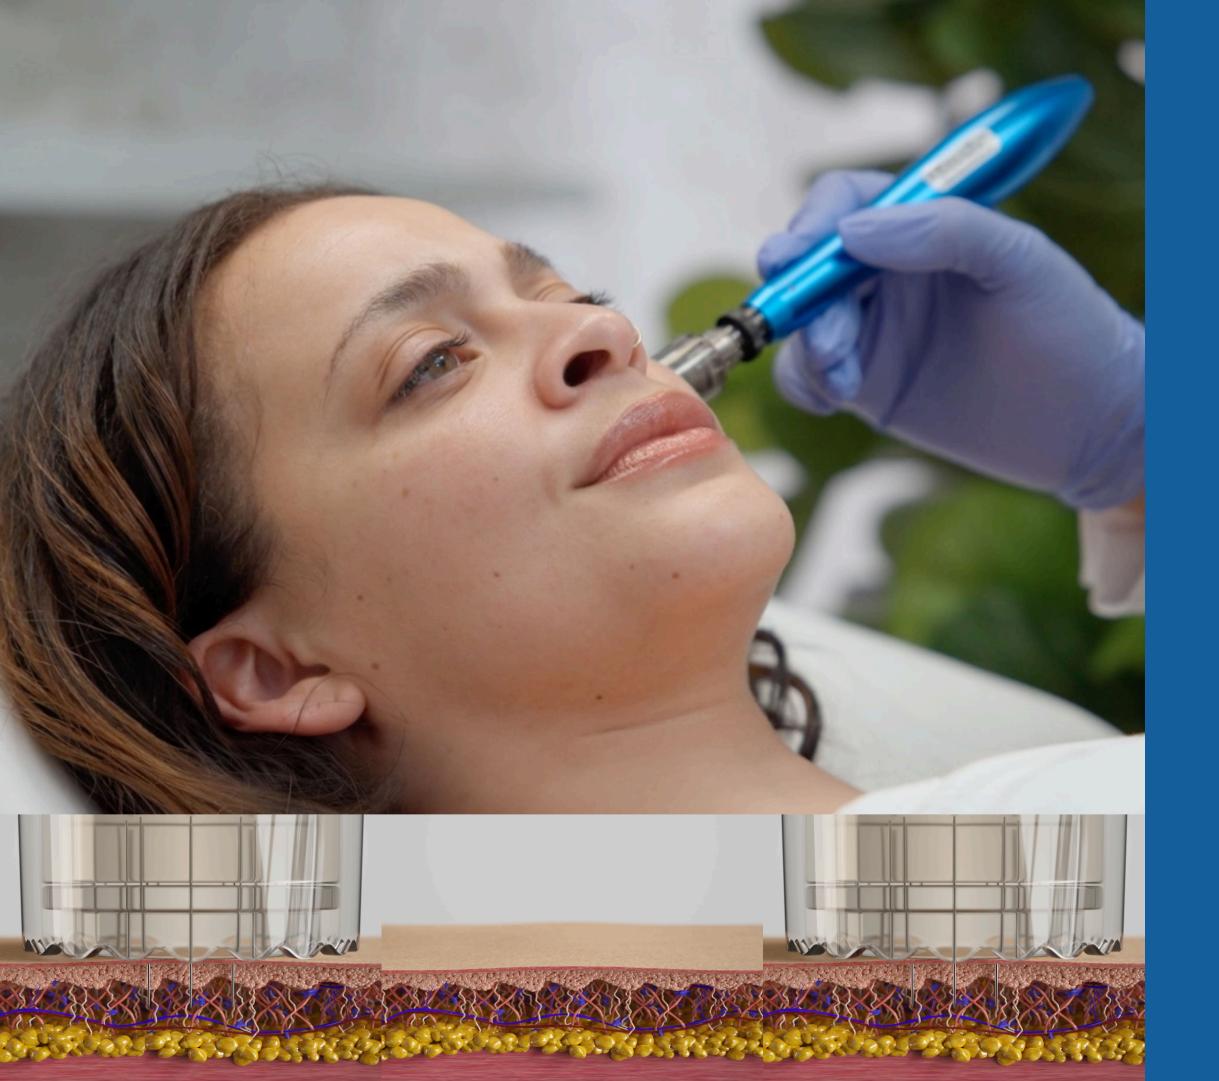

### WHAT IS MICRONEEDLING?

Microneedling is a widely-practiced, minimally invasive way to rejuvenate skin using the body's natural ability to heal itself. Fine sterile needles create small punctures in the epidermal and dermal layers of the skin. This leads to the release of growth factors and stimulates the formation of new collagen, elastin, and neovascularization in the dermis. Microneedling results in healthier, younger-looking skin.

#### **Optimized for stimulating collagen and elastin production**

Improves the appearance of fine lines and wrinkles

réjuva