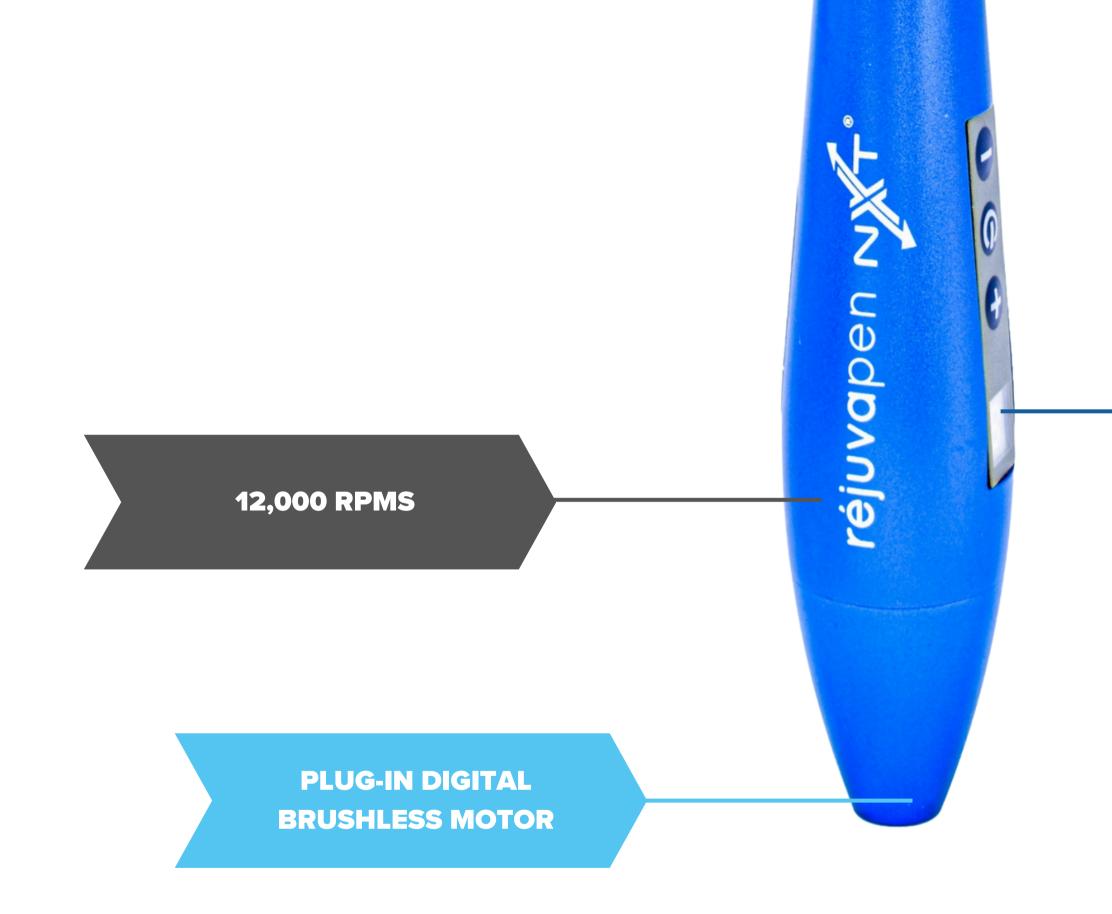

#### **Rejuvapen NXT® is an FDA cleared Class II device** to treat facial wrinkles.

With its advanced design, the Rejuvapen NXT® delivers both improved profitability and exceptional results.

The system advances microneedling with its **nine speed settings, precise Infinite Dial, and brushless digital motor.** 

#### LIGHTWEIGHT MEDICAL GRADE ALUMINUM BODY