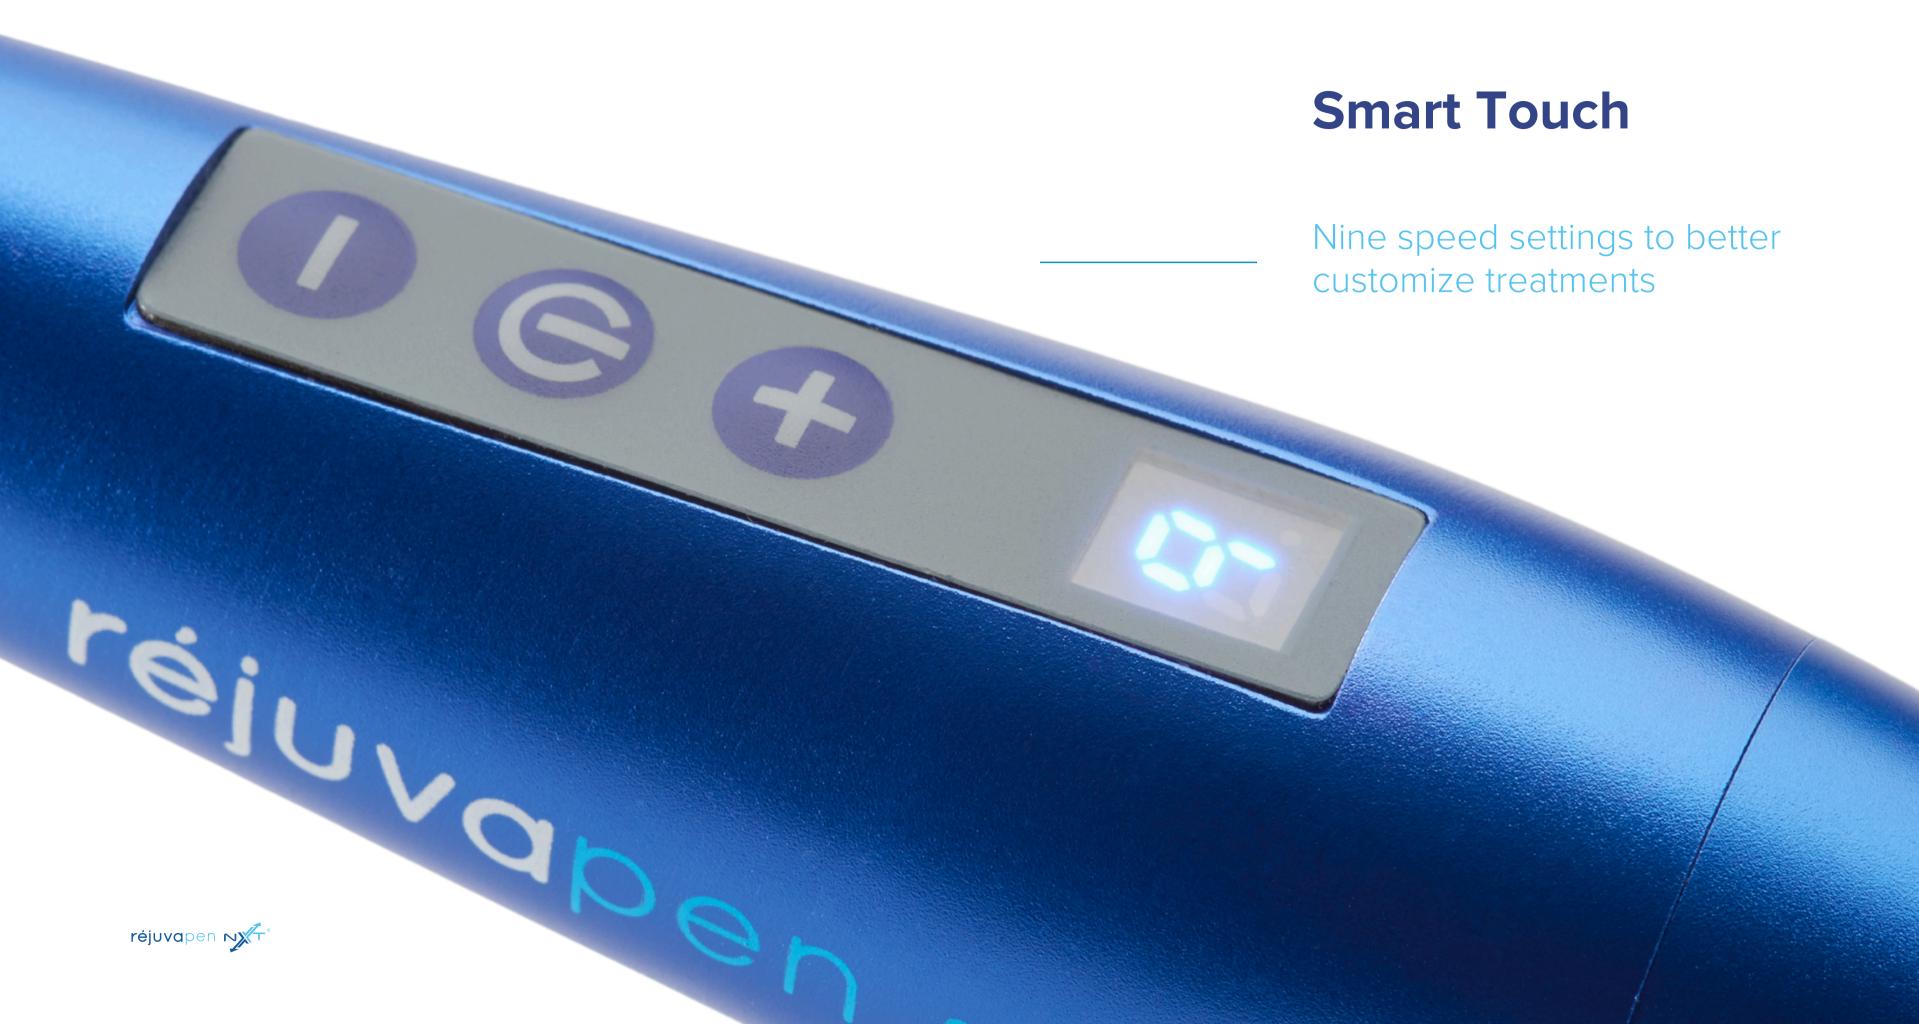

#### NINE SPEED SETTINGS

#### **Rejuvapen NXT® is an FDA cleared Class II device** to treat facial wrinkles.

With its advanced design, the Rejuvapen NXT® delivers both improved profitability and exceptional results.

The system advances microneedling with its **nine speed settings, precise Infinite Dial, and brushless digital motor.** 

With Rejuvapen NXT<sup>®</sup>, providers now have more flexibility to customize each patient's treatment to produce **consistent clinical results.** 