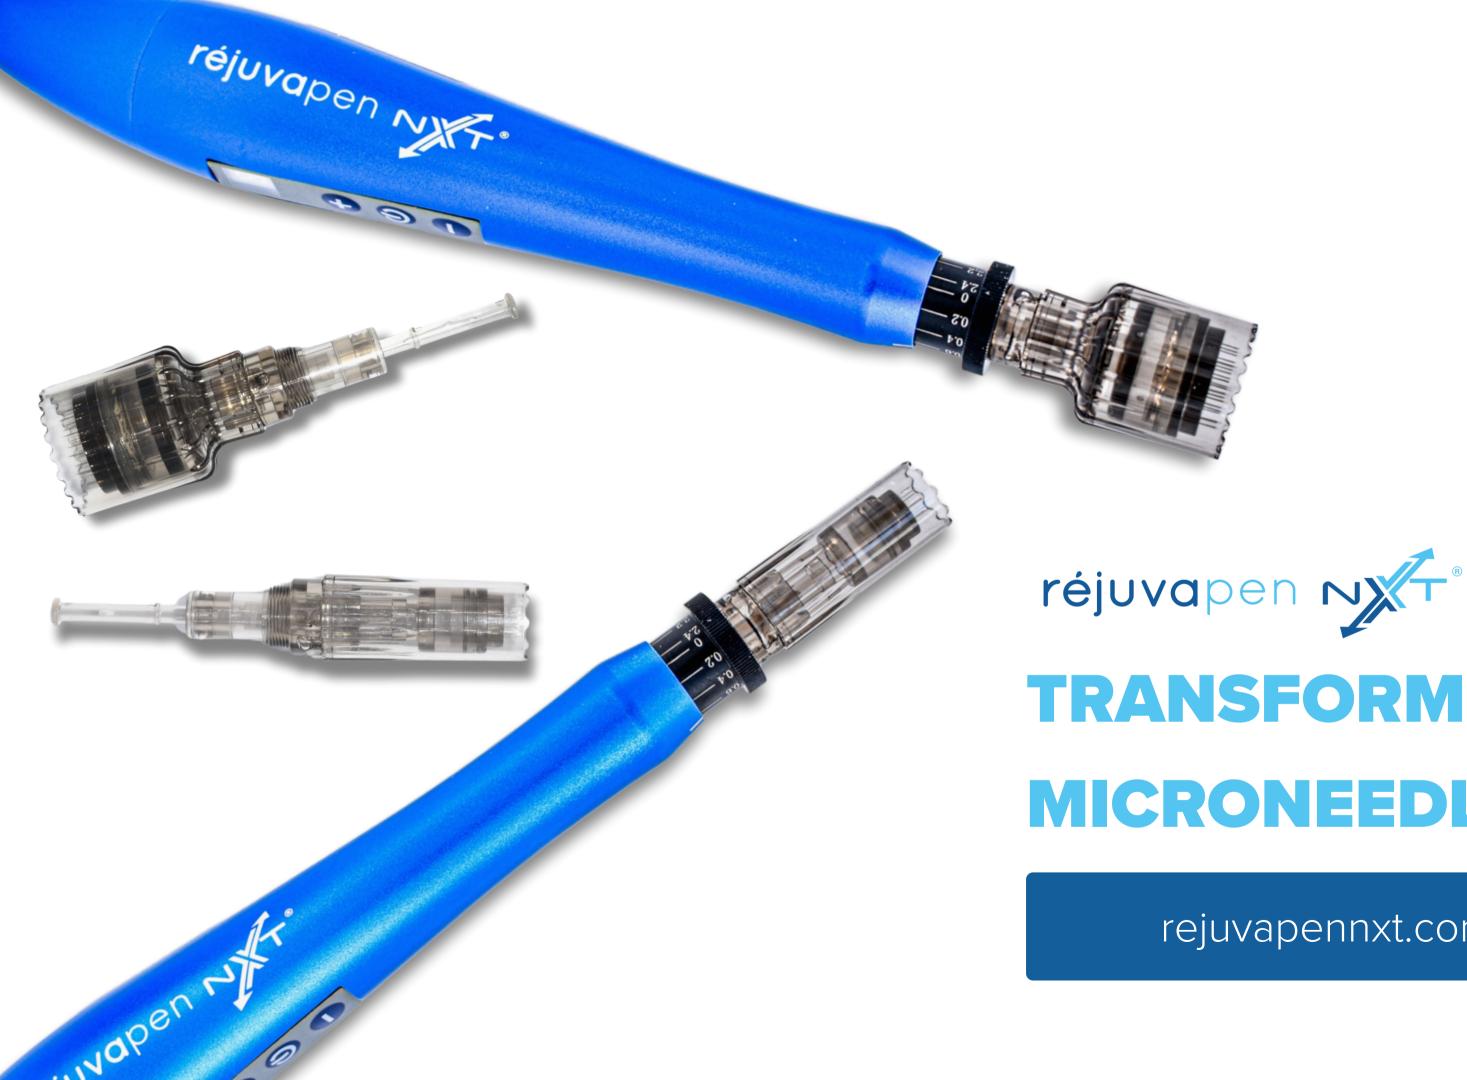

# **TRANSFORM YOUR** MICRONEEDLING

# WHY REJUVAPEN NXT?

#### **Rejuvapen NXT® is an FDA cleared Class II device** to treat facial wrinkles.

With its advanced design, the Rejuvapen NXT® delivers both improved profitability and exceptional results.

The system advances microneedling with its **nine speed settings, precise Infinite Dial, and brushless digital motor.** 

### **Infinite Dial**

Precision is everything: Depth settings of 0.1 to 2.5mm for more precise treatments.

Fluid barrier between tip and device

12 stainless steel tips (33gauge ) for optimal results

Scalloped edge for improved safety with no suction or clogging