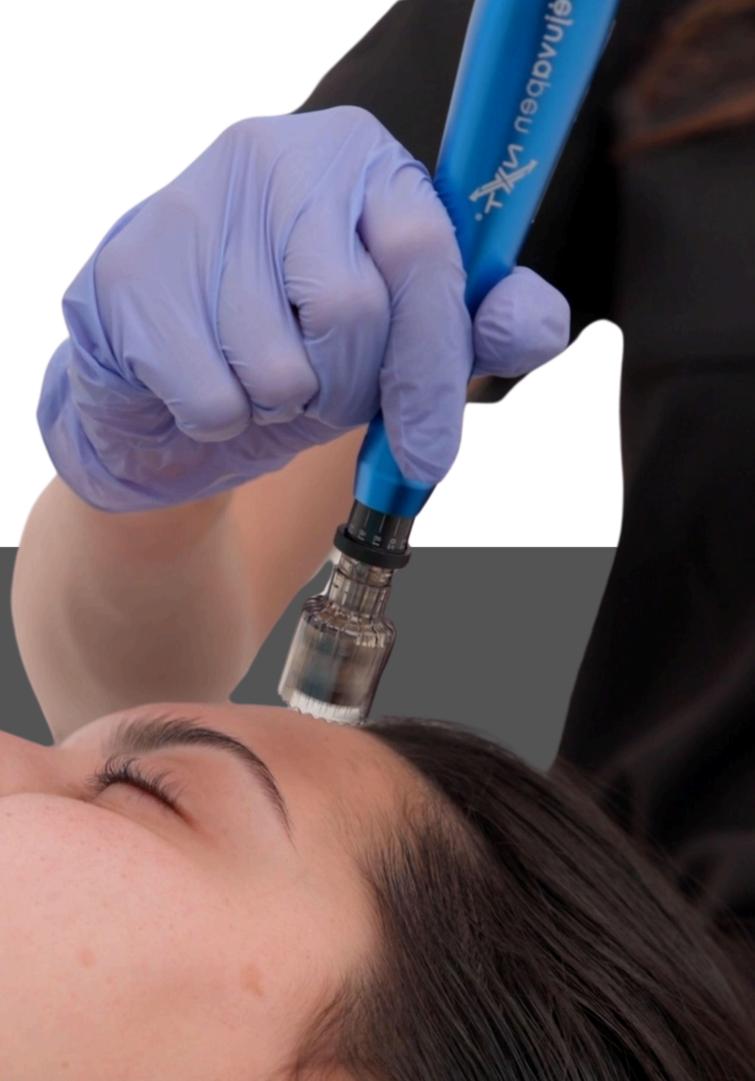

### Tru Vertical® Microneedling

Tru Vertical<sup>®</sup> microneedling results in more effective healing while keeping the overall structure of the skin intact.

The Tru Vertical<sup>®</sup> technique uses a gentle stamping-like motion instead of side to side or circular movement. This simple light touch against the skin is repeated until the area of the skin has been fully covered.

The Tru Vertical<sup>®</sup> method is taught in the **live online microneedling instruction included with the device.** 