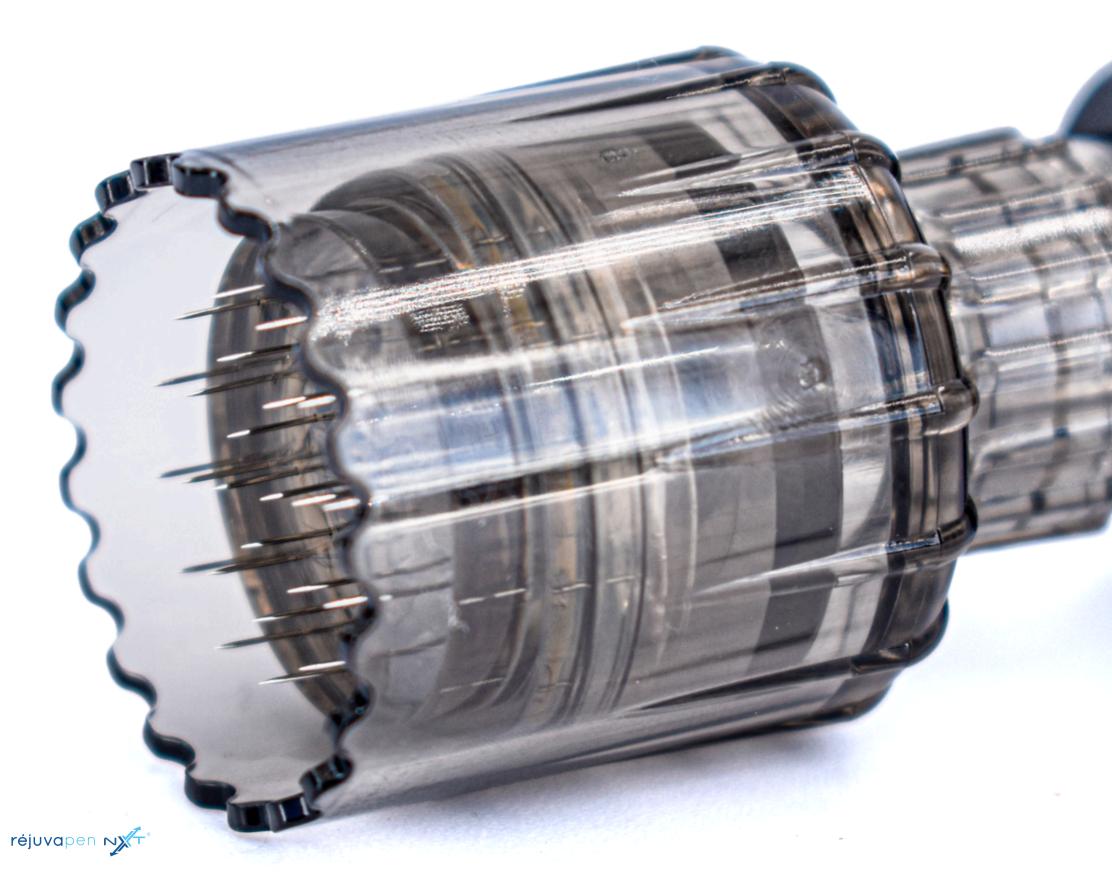

### **Infinite Dial**

Precision is everything: Depth settings of 0.1 to 2.5mm for more precise treatments.

Fluid barrier between tip and device

12 stainless steel tips (33gauge ) for optimal results

Scalloped edge for improved safety with no suction or clogging

### Fluid-resistant barrier between tip and device

#### 12 stainless steel tips (33gauge ) for optimal results

#### 4x The treatment area!