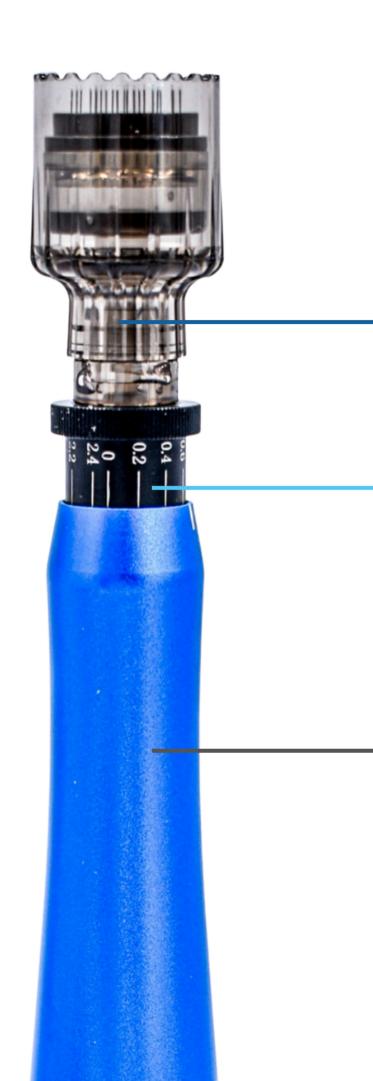

#### **PRECISE INFINITE DIAL**

#### LIGHTWEIGHT MEDICAL GRADE ALUMINUM BODY

#### NINE SPEED SETTINGS

### **Infinite Dial**

Precision is everything: Depth settings of 0.1 to 2.5mm for more precise treatments.

Fluid barrier between tip and device

12 stainless steel tips (33gauge ) for optimal results

Scalloped edge for improved safety with no suction or clogging